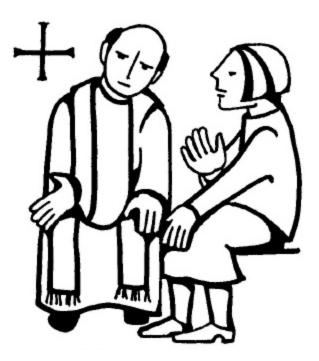

## 6.3.1.9.ET

Jesus chooses to be present to us today through the \_\_\_\_\_.

Name: \_\_\_\_\_\_

**Directions**: Determine what Sacrament is depicted below. After coloring the image, record the graces we receive from Jesus in this Sacrament.

| Sacrament | Graces received in Sacrament |
|-----------|------------------------------|
|           |                              |
|           |                              |
|           |                              |
|           |                              |
|           |                              |