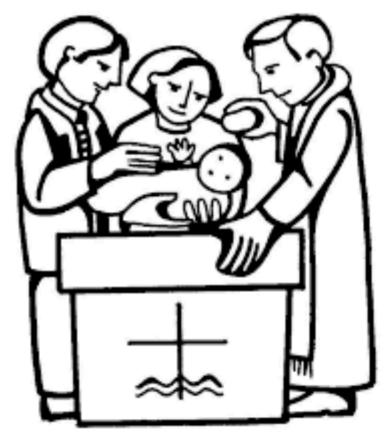

Name: \_\_\_\_\_

**Directions**: Determine what Sacrament is depicted below. After coloring the image, record the graces we receive from Jesus in this Sacrament.

| Sacrament | Graces received in Sacrament |
|-----------|------------------------------|
|           |                              |
|           |                              |
|           |                              |
|           |                              |
|           |                              |

## 6.3.1.9.ET

Jesus chooses to be present to us today through the \_\_\_\_\_.

Name:\_\_\_\_\_

**Directions**: Determine what Sacrament is depicted below. After coloring the image, record the graces we receive from Jesus in this Sacrament.