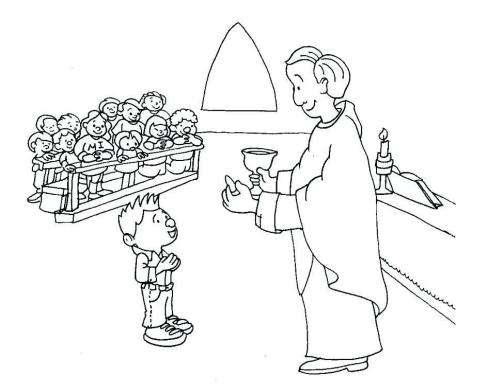

#### 6.3.1.9.ET

Jesus chooses to be present to us today through the \_\_\_\_\_.

Name:\_\_\_\_\_

**Directions**: Determine what Sacrament is depicted below. After coloring the image, record the graces we receive from Jesus in this Sacrament.

| Sacrament | Graces received in Sacrament |
|-----------|------------------------------|
|           |                              |
|           |                              |
|           |                              |
|           |                              |
|           |                              |